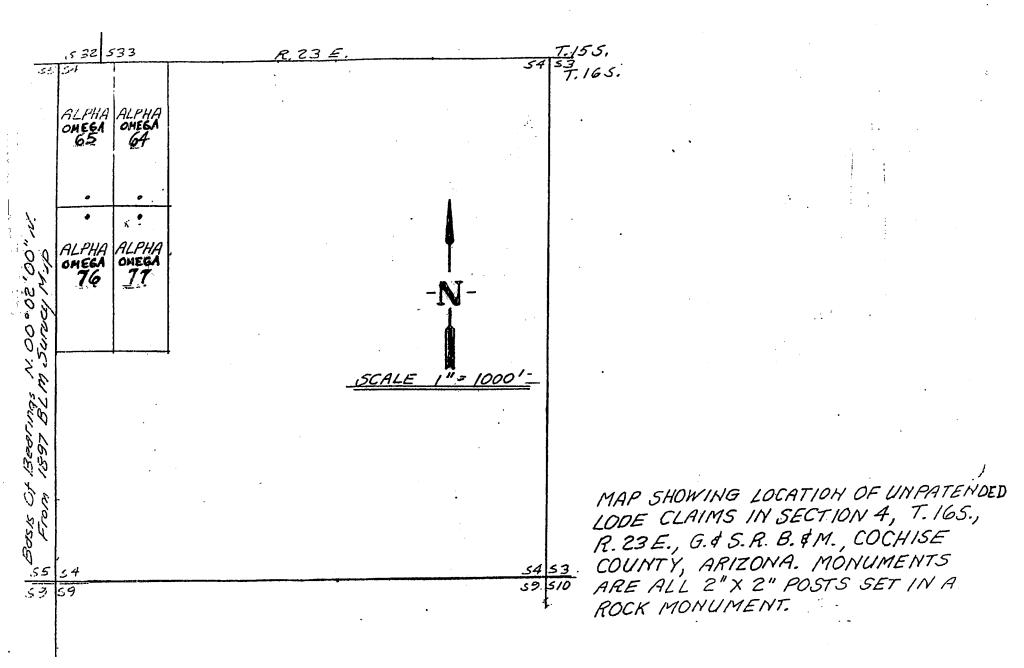

Box Number= AZ15031

Claim Begin-End: AMC429559-AMC429562

4 Annual Filings

Form 3830-2 (January 2017)

Alpha Omega #64

2. Alpha Omega #65

3. Alpha Omega #76

4. Alpha Omega #77

|   | Line<br>No.   | AMC<br>NUMBER | CLAIM/SITE NAME  | COUNTY RECORDER<br>DATA (If available) | TWP  | RNG | SEC |
|---|---------------|---------------|------------------|----------------------------------------|------|-----|-----|
|   | 1             | 429562        | Alpha Omega #77  | 2014-20589                             | 16S  | 23E | 4   |
| ١ | 2             | 447888        | Alpha Omega #76  | 2014-20588                             | 16S  | 23E | 4   |
| 0 | 3             | 447889        | Alpha Omega #65  | 2014-00587                             | _16S | 23E | 4   |
| 9 | 4             |               | Alpha Omega #64  | 2014-20586                             | 165  | 23E | 4   |
|   | <b>米</b><br>5 | 415596        | Blackwatch Frac. | 2012-10607                             | 165  | 22E | 13  |
|   | 6             |               |                  |                                        |      |     |     |
|   | 7             |               |                  |                                        |      |     |     |
|   | 8             |               |                  |                                        |      |     |     |
|   | 9             |               |                  |                                        |      |     |     |
|   | 10            |               |                  |                                        |      |     |     |

(optional) Mining District;

| Line | AMC<br>NUMBER | CLAIM/SITE NAME  | COUNTY RECORDER DATA (If available) | TWP | RNG  | SEC |
|------|---------------|------------------|-------------------------------------|-----|------|-----|
|      | 429562        | Alpha Omega#77   | 2014-20589                          | 165 | 23 E | 4   |
|      |               | Alpha Omega # 76 |                                     | 165 | 23E  | 4   |
| 3    | 429560        | Alpha Omega #65  | 2014-20587                          | 165 | 23 E | 4   |
| 4    | 429559        | Alpha Omega # 64 | 2014-20 586                         | 165 | 23 E | 4   |
| 5    |               |                  |                                     |     |      |     |
| 6    |               |                  |                                     |     |      |     |

(Continued on page 2)

| BLM Serial No. | Name of Claim    | Tp<br>Exai | Rg   | Sec<br>  5E 14 | Mer<br>MDM | County Recordation Book and Page No. | Date     |
|----------------|------------------|------------|------|----------------|------------|--------------------------------------|----------|
| AMC 429559     | Alpha Omega #64  | 165        | 23 E | 4              | GSR        | 2014-20586                           | 11-19-14 |
| AMC 429 560    |                  |            | 23 E | 4              | GSR        | 2014-205 87                          | 11-19-14 |
|                | Alpha Onega # 76 |            | 23E  | 4              | GSR        | 2014-20588                           | 11-19-14 |
|                | Alpha Omega #77  |            | 23 E | 4              | GSR        | 2014-20589                           | 11-19-14 |
|                |                  |            |      |                |            | 72 2 51                              |          |
|                |                  |            |      |                |            | ZIII DEC                             |          |
|                |                  |            |      |                |            | 20<br>A                              | -C       |
|                |                  |            |      |                |            | RIZOLA                               |          |